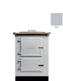

| Product                                                |                                                           | Price Exc VAT | Inc VAT at 20% |
|--------------------------------------------------------|-----------------------------------------------------------|---------------|----------------|
| 1000 X                                                 | Available in Black, Cream, Pepper, Sage, Shadow and White | £9,025.00     | £10,830.00     |
| All 1000 X come with colour coordinated bolster covers |                                                           |               |                |