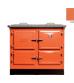

| Product                                                |                                                           | Price Exc VAT | Inc VAT at 20% |
|--------------------------------------------------------|-----------------------------------------------------------|---------------|----------------|
| 1000 X                                                 | Available in Black, Cream, Pepper, Sage, Shadow and White | £9,025.00     | £10,830.00     |
| All 1000 X come with colour coordinated bolster covers |                                                           |               |                |