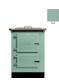

## COOKERS PRICE LIST

| Fibuuct    |                                                           | FIICE LAC VAI | IIIC VAI at 20 /0 |
|------------|-----------------------------------------------------------|---------------|-------------------|
| 1000 T     | Available in Black, Cream, Pepper, Sage, Shadow and White | £8,720.83     | £10,465.00        |
| Colour Cod | ordinated bolster covers come as standard                 |               |                   |
| For chrom  | e bolster covers add:                                     | £145.83       | £175.00           |