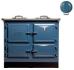

| Product     |                                                           | Price Exc VAT | Inc VAT at 20% |
|-------------|-----------------------------------------------------------|---------------|----------------|
| 600 X       | Available in Black, Cream, Pepper, Sage, Shadow and White | £5,570.83     | £6,685.00      |
| ΔII ANN X c | ame with colour coordinated holster covers                |               |                |