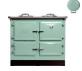

| Product    |                                                           | Price Exc VAT | Inc VAT at 20% |
|------------|-----------------------------------------------------------|---------------|----------------|
| 600 T      | Available in Black, Cream, Pepper, Sage, Shadow and White | £5,416.67     | £6,500.00      |
| Colour Coo | ordinated bolster cover comes as standard                 |               |                |
| For chrome | e bolster cover add:                                      | £70.83        | £85.00         |