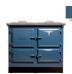

| Product     |                                                           | Price Exc VAT | Inc VAT at 20% |
|-------------|-----------------------------------------------------------|---------------|----------------|
| 600 X       | Available in Black, Cream, Pepper, Sage, Shadow and White | £5,570.83     | £6,685.00      |
| ΔII ANN X c | ame with colour coordinated holster covers                |               |                |