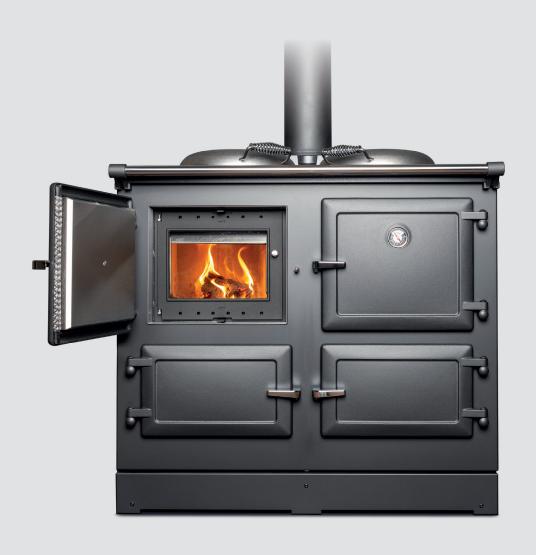

# CSC 1000 W WOOD-FIRED RANGE COOKER

| Product                   |                               |           |                                      | Price Exc VAT | Inc VAT at 20% |
|---------------------------|-------------------------------|-----------|--------------------------------------|---------------|----------------|
| 1000 W wood fired cooker  | 3-5kW                         | Ecodesign | Available in matte anthracite finish | £7,462.50     | £8,955         |
| 1000 WD wood fired cooker |                               |           |                                      |               |                |
| with domestic hot water   | 6.2kW to room/ 1.4kW to water | Ecodesign | Available in matte anthracite finish | £7,626.67     | £9,152         |