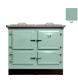

| Product    |                                                           | Price Exc VAT | Inc VAT at 20% |
|------------|-----------------------------------------------------------|---------------|----------------|
| 600 T      | Available in Black, Cream, Pepper, Sage, Shadow and White | £5,416.67     | £6,500.00      |
| Colour Coo | ordinated bolster cover comes as standard                 |               |                |
| For chrome | e bolster cover add:                                      | £70.83        | £85.00         |