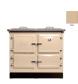

## COOKERS PRICE LIST

| Fibuuct    |                                                           | FIICE LAC VAI | IIIC VAI at 20 /0 |
|------------|-----------------------------------------------------------|---------------|-------------------|
| 1000 T     | Available in Black, Cream, Pepper, Sage, Shadow and White | £8,720.83     | £10,465.00        |
| Colour Cod | ordinated bolster covers come as standard                 |               |                   |
| For chrom  | e bolster covers add:                                     | £145.83       | £175.00           |