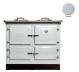

## COOKERS PRICE LIST

| Fibuuct    |                                                           | FIICE LAC VAI | IIIC VAI at 20 /0 |
|------------|-----------------------------------------------------------|---------------|-------------------|
| 1000 T     | Available in Black, Cream, Pepper, Sage, Shadow and White | £8,720.83     | £10,465.00        |
| Colour Cod | ordinated bolster covers come as standard                 |               |                   |
| For chrom  | e bolster covers add:                                     | £145.83       | £175.00           |