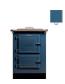

| Product    |                                                           | Price Exc VAT | Inc VAT at 20% |
|------------|-----------------------------------------------------------|---------------|----------------|
| 600 T      | Available in Black, Cream, Pepper, Sage, Shadow and White | £5,416.67     | £6,500.00      |
| Colour Coo | ordinated bolster cover comes as standard                 |               |                |
| For chrome | e bolster cover add:                                      | £70.83        | £85.00         |