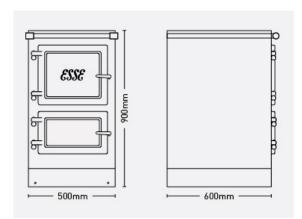

- Standard 13Amp Source
- Only one plug socket required
- 400 watt element
- Temperatures reach 89-90°C
- Anodised black aluminium top