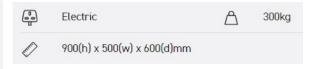

- Standard 13Amp Source
- Only one plug socket required
- 400 watt element
- Temperatures reach 89-90°C
- Anodised black aluminium top