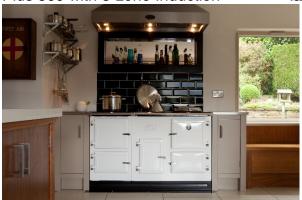

## ESSE Plus 500

Electric Companion Hot Cupboard

A versatile left-hand-side companion to any of our beautifully crafted cast iron range cookers, this adds two valuable strings to any serious cook's bow: perfect slow-cooking, and simple but highly effective plate-warming.

But we're not just talking about a versatile "supporting actor". The Plus 500 is perfectly capable of taking centre stage, enabling you to turn out mouth-watering slow-cooked dishes in your sleep. Or, for that matter, while you're at work.